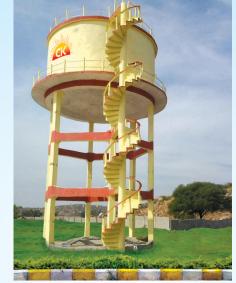

#### **Project Highlights**

- Clear title
- ◆ HMDA Layout
- ◆ Entrance gate
- Electricity with street lights
- Under ground Drainage
- ◆ B.T. Roads
- Compound wall for entire layout
- Water pipe connection to each plot
- ◆ 100% Vastu
- No pollution
- Good ground water
- Over head tank
- Avenue plantation
- ◆ Children's Park
- ◆ Construction undertaken