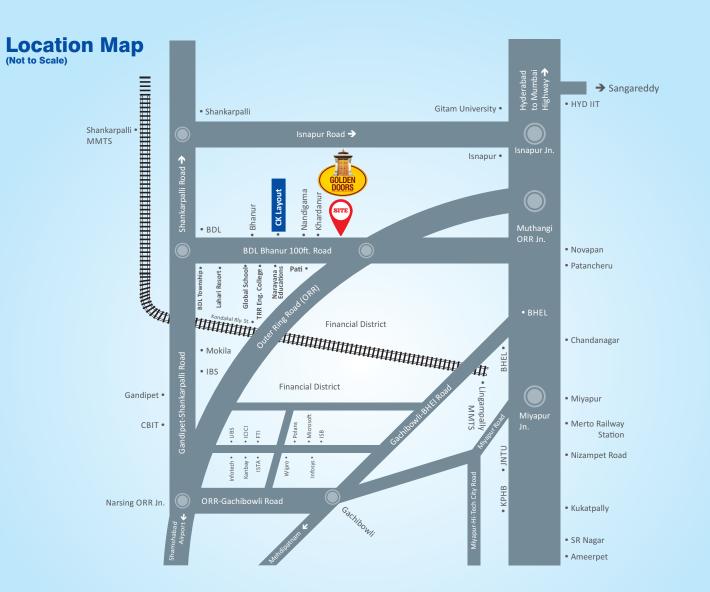

at Kardanoor Village, Sy. No. 182, 200, 201, 202, 203, 204, 209, 210, 211 and 230, 231 of Muthangi Village, Patancheru is well in the City with Peaceful Atmosphere Resembles the Global Village.

This is Situated Next to ORR and nearer to Mumbai Highway.

#### **Location Highlights**

- Outer Ring Road (ORR) 1.5 Km
- Kollur 6 Km
- Tellapur 7 Km
- Financial District 14 Km
- Gachibowli 17 Km